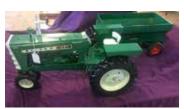

Lot#25229C. Dover 1/2 pint oil measure can with original label

Lot#25232. Model 2 Horse Corn Planter

Lot#25236. Model Horse Drawn Cultivator

**Lot#25240.** Oliver 1850 Tractor and Trailer, 1/8 scale, sells times the money