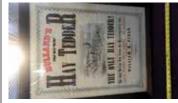

Lot#25244. Bobcat Radio Controlled X331 Excavator

Lot#25248. Scale Model Hog Oiler, unmarked

Lot#25229. Bluegrass Childs Axe and Model Double Bit Axe, sells times the money

Lot#25230. WOW! Scroll Stopper! RARE Bullard's Salesman Sample Hay Tedder with original wooden carry case

Lot#25249. Scale Model Ball Hog Oiler, unmarked

**Lot#25229A.** 6 inch double end Crescent Wrench

**Lot#25230A.** Bullards Hay Tedder Framed Litho, frame is approx 25 x 32 inches

Lot#25234. Salesman Sample- The New Becker Wash Machine Pat. 1885 by NC Doughman Pro and MTR in York PA