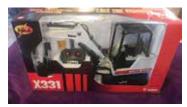

Lot#25244. Bobcat Radio Controlled X331 Excavator

Lot#25248. Scale Model Hog Oiler, unmarked

Lot#25229. Bluegrass Childs Axe and Model Double Bit Axe, sells times the money

Lot#25230. WOW! Scroll Stopper! RARE Bullard's Salesman Sample Hay Tedder with original wooden carry case