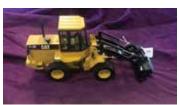

Lot#25244. Bobcat Radio Controlled X331 Excavator

Lot#25248. Scale Model Hog Oiler, unmarked

Lot#25229. Bluegrass Childs Axe and Model Double Bit Axe, sells times the money

Lot#25230. WOW! Scroll Stopper! RARE Bullard's Salesman Sample Hay Tedder with original wooden carry case